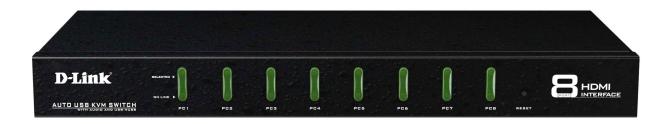

## **KVM-440H**

The HDMI KVM switch support a set of keyboard, mouse and monitor to control 4/8 computers. And also support USB Hub. High definition support, 4k\*2k@30Hz resolution provide. You can switch this KVM switch over hot-key and push button. Hot-key mean you can switch via the keyboard corresponding key.

## **Features**

- Support 8 HDMI computers input, 1 HDMI output
- With USB HUB interface support any USB2.0 devices
- Support Hot-swapping, no need to shut down KVM switch or computer, can plug in or out device that connected
- The resolution up to 4Kx2K@30Hz
- Switching method: hot-key and button.
- Must connect power adapter DC12V