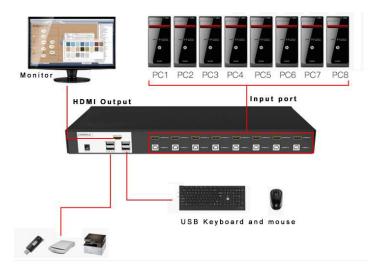

ation              | Keyboard/Mouse                 |                 | USB    |                       |
| Video                  | 4K*2K @ 30Hz                   |                 |        |                       |
| Scan Interval          | 8 seconds default              |                 |        |                       |
| Physical properties    | Housing<br>Weight              |                 | Metal  |                       |
|                        |                                |                 | 4.5 kg |                       |
| Carton Lot             | 4pcs                           |                 |        |                       |
| Package Contents       | 1*User Manual, 4/ 8 *KVM cable |                 |        |                       |

## **Connection diagram:**



## **Packing list:**

- 1x 8 port HDMI KVM switch
- 1x Power adapter
- 1x User manual
- 4x 1.5m HDMI KVM cables
- 4x 1.8m HDMI KVM cables