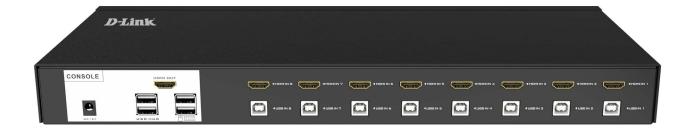

## **KVM-440H**

The HDMI KVM switch support a set of keyboard, mouse and monitor to control 4/8 computers. And also support USB Hub. High definition support, 4k\*2k@30Hz resolution provide. You can switch this KVM switch over hot-key and push button. Hot-key mean you can switch via the keyboard corresponding key.

## **Features**

- Support 8 HDMI computers input, 1 HDMI output
- With USB HUB interface support any USB2.0 devices
- Support Hot-swapping, no need to shut down KVM switch or computer, can plug in or out device that connected
- The resolution up to 4Kx2K@30Hz
- Switching method: hot-key and button.
- Must connect power adapter DC12V

| Product Specifications |                                |                 |        |                       |
|------------------------|--------------------------------|-----------------|--------|-----------------------|
| Computer Connections   | 8                              |                 |        |                       |
| Port Selection         | Hotkeys, push buttons          |                 |        |                       |
| Connectors             | Console<br>Ports               | Keyboard/ Mouse |        | 4 x USB Type A Female |
|                        |                                | Video           |        | 1 x HDMI Female       |
|                        | KVM Ports                      | Keyboard/ Mouse |        | 8 x USB Type B        |
|                        |                                | Video           |        | 8 x HDMI Female       |
| LEDs                   | Selected                       |                 | 8      |                       |
| Emulation              | Keyboard/Mouse                 |                 | USB    |                       |
| Video                  | 4K*2K @ 30Hz                   |                 |        |                       |
| Scan Interval          | 8 seconds default              |                 |        |                       |
| Physical properties    | Housing<br>Weight              |                 | Metal  |                       |
|                        |                                |                 | 4.5 kg |                       |
| Carton Lot             | 4pcs                           |                 |        |                       |
| Package Contents       | 1*User Manual, 4/ 8 *KVM cable |                 |        |                       |